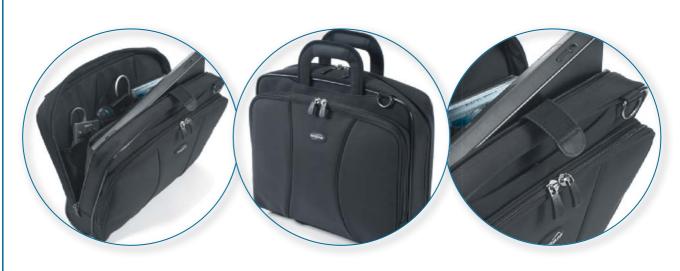

## A 15.4" top-loader in modern optics

The Start.Off is the perfect companion for any business appointment where you need everything close to hand.

This specially designed bag offers not only room for your notebook but also your mobile accessories: documents and mobile accessories can be placed in the interior compartment or in the workstation inside the front pocket. In the separately cushioned interior compartment your sub-notebook is perfectly protected from knocks and shocks.

The Start.Off offers other advantages with its flexible carrying possibilities: the retractable carrying handles, the cushioned shoulder strap and the trolley fastening strap present you with all the options you will ever